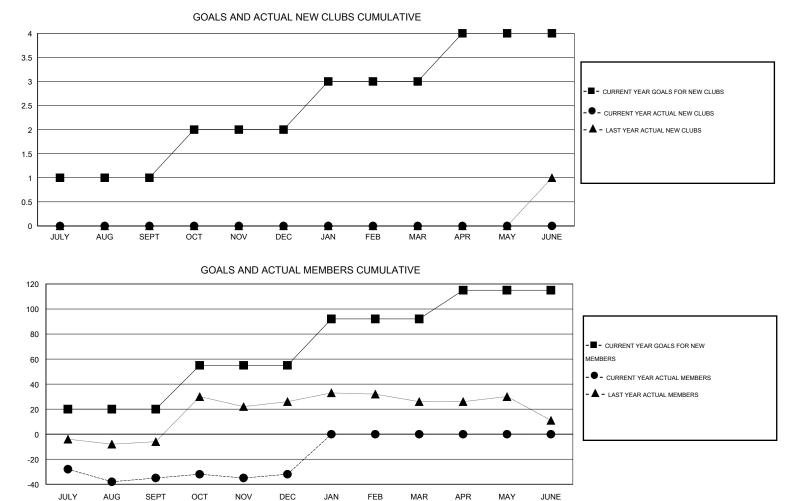

## LOCATION MASSACHUSETTS

| GMT:                  | ED LECI | US               |           | LOCATIO          | MASSACH          | USETTS                |                    |                                     |                    | GMT CA 1         |
|-----------------------|---------|------------------|-----------|------------------|------------------|-----------------------|--------------------|-------------------------------------|--------------------|------------------|
|                       |         |                  | Clubs     |                  |                  |                       |                    | Members                             |                    |                  |
| RESULTS FOR 2014-2015 |         |                  |           |                  |                  | RESULTS FOR 2014-2015 |                    |                                     |                    |                  |
| QUART                 | ĒR      | NEW CLUB<br>GOAL | NEW CLUBS | DROPPED<br>CLUBS | NET<br>GAIN/LOSS | QUARTER               | NEW MEMBER<br>GOAL | CHARTER AND<br>NEW MEMBERS<br>ADDED | DROPPED<br>MEMBERS | NET<br>GAIN/LOSS |
| JULY/AU               | JG/SEPT | 1                | 0         | 0                | 0                | JULY/AUG/SEPT         | 20                 | 31                                  | 66                 | -35              |
| OCT/NO                | V/DEC   | 1                | 0         | 0                | 0                | OCT/NOV/DEC           | 35                 | 48                                  | 45                 | 3                |
| JAN/FEB               | 3/MAR   | 1                | 0         | 0                | 0                | JAN/FEB/MAR           | 37                 | 0                                   | 0                  | 0                |
| APR/MA                | Y/JUNE  | 1                | 0         | 0                | 0                | APR/MAY/JUNE          | 23                 | 0                                   | 0                  | 0                |